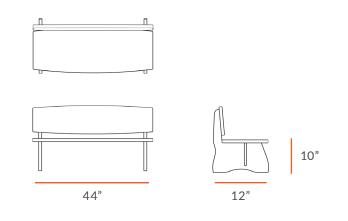

### **TECHNICAL DRAWING**

**SHARE** BENCH WITH BACK

| LENGTH | 44" |  |
|--------|-----|--|
| DEPTH  | 12" |  |
| HEIGHT | 10" |  |

Dimensions indicated are approximate. Please contact us if you require clarification.