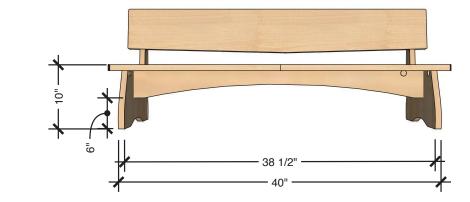

### **TECHNICAL DRAWING**

**SHARE** BENCH WITH BACK

| LENGTH | 44" |  |
|--------|-----|--|
| DEPTH  | 12" |  |
| HEIGHT | 10" |  |

Dimensions indicated are approximate. Please contact us if you require clarification.