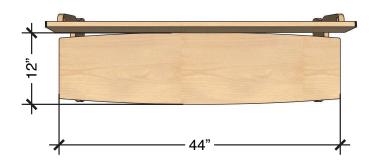

### **TECHNICAL DRAWING**

**SHARE** BENCH WITH BACK

| LENGTH | 44" |  |
|--------|-----|--|
| DEPTH  | 12" |  |
| HEIGHT | 10" |  |

Dimensions indicated are approximate. Please contact us if you require clarification.