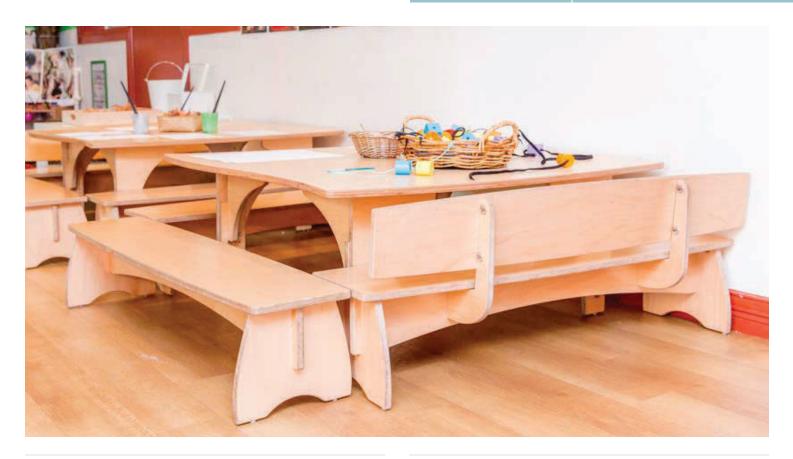

# natural pod<sup>™</sup>

**SHARE** BENCH WITH BACK

#### Description

Our **SHARE BENCHES**, designed with the same organically curved profile and finger-friendly edges as our REACH tables, are the perfect compliment to your Natural Pod learning environment. Available in a variety of heights and lengths, the SHARE Bench can easily integrate with existing furniture and accommodate learners of all ages.

More than just a place to sit, benches offer flexibility to a space. Durable to withstand everyday use, yet light enough for educators and children to move them about the space, benches can be used as a shelf, book stand, balance beam, or flip them on their side to create a new play space. What creative uses can you come up with?

The **Share Bench with Back** is ideal for learners who benefit from back support. Available in the following lengths: **31**", **44**", **72**"