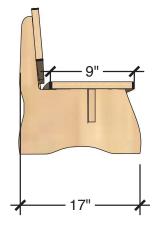

### **TECHNICAL DRAWING**

**SHARE** BENCH WITH BACK

| LENGTH | 44" |  |
|--------|-----|--|
| DEPTH  | 12" |  |
| HEIGHT | 10" |  |

Dimensions indicated are approximate. Please contact us if you require clarification.