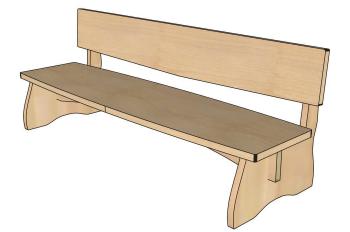

# natural pod<sup>™</sup>

**SHARE** BENCH WITH BACK

#### Description

Our **SHARE BENCHES**, designed with the same organically curved profile and finger-friendly edges as our REACH tables, are the perfect compliment to your Natural Pod learning environment. Available in a variety of heights and lengths, the SHARE Bench can easily integrate with existing furniture and accommodate learners of all ages.

The **Share Bench with Back** is ideal for learners who benefit from back support. Available in the following lengths: **31**", **44**", **72**"